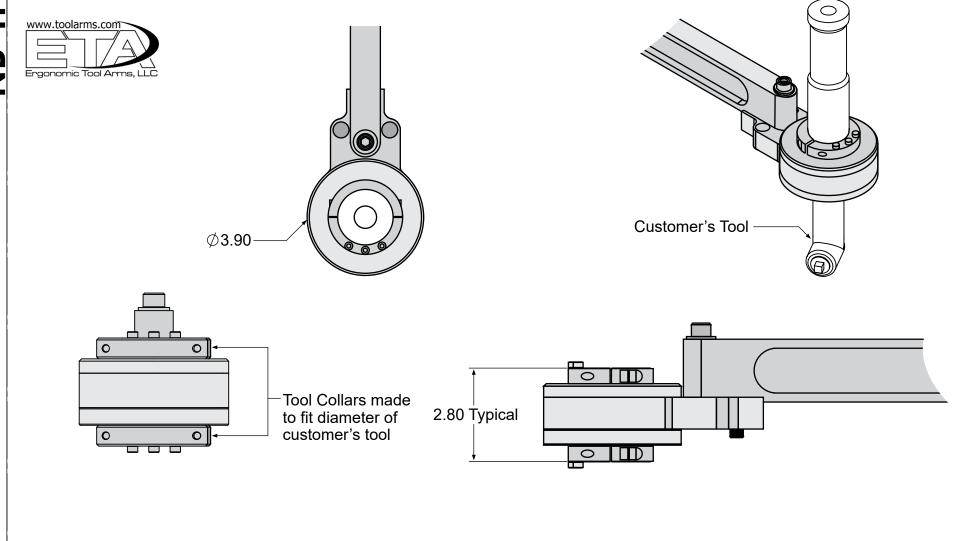

## MODEL#: NB-TH

## Needle Bearing - Tool Holder

This holder is designed for use with Right Angle Drivers so that they can rotate freely to your horizontal fastener alignment without any torque reaction. NB-TH has a large needle bearing assembly, flanked by 2 thrust bearing assemblies and completely encased in a precisely machined aluminum housing with 50mm (1.96") ID clearance for the tool handle. **NB-TH weighs 2.6 lbs (1.18 Kg) so it is compatible with 815, 1015 and 1025 frames only.** 

This holder is semi-custom, typically needing additional engineering for your application.

Contact ETA or an ETA Authorized Distributor for more info and a quote.